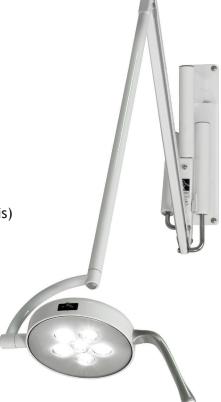

## Planet ULED Examination Light with 6 x 1.6W LED Illumination

Evolving from the Planet U arm and 60 years experience of medical lighting manufacturing coupled with a decade of LED lighting applications, the ULED brings examination lighting into the future.

## Features:

- available in 16,000 lux (ULED)
- quick release head
- IP64 light head shaped for easy cleaning/sterilisation
- total power use 12W
- low operational cost
- no maintenance required
- all metal construction for durability
- mounting brackets for every application (ceiling, wall and trolley mount)
- minimum intrusion into the workspace
- multi axis head rotation
- light weight only 5kg
- designed and manufactured in Australia
- complies with AS/NZ 3200.241/IEC60601-241 ( Medical electrical equipment - Particular requirements for safety - Surgical luminaires and luminaires for diagnosis)
- prompt supply of spare parts, technical service and support
- 5 year warranty